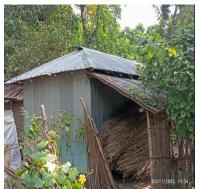

## **About This Home:**

This Home is in poor condition. Looks Like an abandoned home. Need some upgrades.

Type: Single Family Garage: No

Year Built 2014 A/C:No

1320 Sqft Lot Pool/Spa: No

Water Sources: Pond Nearby and A Tubewell

# **Exterior**

**Building Information** 

\*Home Age: 9 Years (Approx)

Exterior Wall: Tin, Woods, Bamboo

Foundation: Soil and Bricks

**Roof: Tin and Bamboo** 

**Exterior Features: Windows** 

**Heating and Cooling: No Heating/ Electric Cooling** 

A/C: No

Lot Information:

Demensions: 44 x 30

**Utilities** 

Electricity Suppliers: Natore Palli Biddut Samiti -02

Water Suppliers: N/A

Water Source: Tubewell and Pond nearby

**Additional resources** 