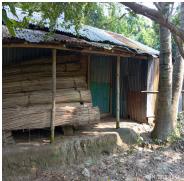

## **About This Home:**

This Home is in poor condition. Looks Like an abandoned home. Need some upgrades.

Type: Single Family Garage: No

Year Built 2014 A/C:No

1320 Sqft Lot Pool/Spa: No

Water Sources: Pond Nearby and A Tubewell

# **Exterior**

**Building Information** 

\*Home Age: 9 Years (Approx)

Exterior Wall: Tin, Woods, Bamboo

Foundation: Soil and Bricks

**Roof: Tin and Bamboo** 

**Exterior Features: Windows** 

**Heating and Cooling: No Heating/ Electric Cooling** 

A/C: No

Lot Information:

Demensions: 44 x 30

**Utilities** 

Electricity Suppliers: Natore Palli Biddut Samiti -02

Water Suppliers: N/A

Water Source: Tubewell and Pond nearby

**Additional resources** 