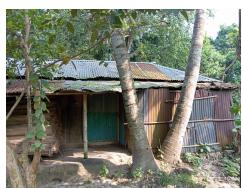

## **About This Home:**

This Home is in poor condition. Looks Like an abandoned home. Need some upgrades.

Type: Single Family Garage: No

Year Built 2014 A/C:No

1320 Sqft Lot Pool/Spa: No

Water Sources: Pond Nearby and A Tubewell

# **Exterior**

**Building Information** 

\*Home Age: 9 Years (Approx)

Exterior Wall: Tin, Woods, Bamboo

Foundation: Soil and Bricks

**Roof: Tin and Bamboo** 

**Exterior Features: Windows** 

**Heating and Cooling: No Heating/ Electric Cooling** 

A/C: No

Lot Information:

Demensions: 44 x 30

**Utilities** 

Electricity Suppliers: Natore Palli Biddut Samiti -02

Water Suppliers: N/A

Water Source: Tubewell and Pond nearby

**Additional resources** 