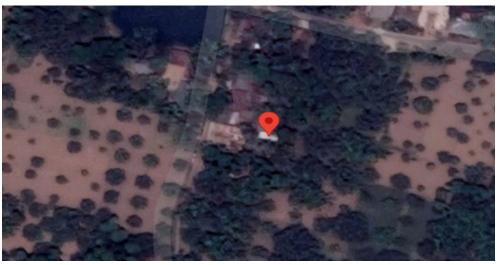

Google Map Property Location

https://www.google.com/maps/place/24°14'54.0"N+88°46'46.6"E/@24.2481,88.7793497,273
a,35y,5.18t/data=!3m1!1e3!4m4!3m3!8m2!3d24.24834!4d88.7796?entry=ttu

For Sale Price: \$2,800.00

Address: 6QXH+CQ4, Paranpur, kakramari, Charghat 6270

Price: \$2,800.00 Land Value: \$2,000.00 Improvment Value: \$800.00

2 Bedrooms, 1 Bath, 768 Sqft, Lot Sqft/Acres: 1320 Sqft / 0.030 Acres

Price/Sqft: \$3.70/sqft